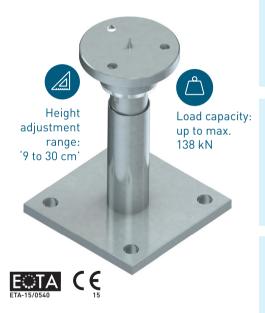

## MORE mounting capacity

- Simple assembly thanks to separate end and base plate
- Versatile use without special tools
- Separable and height adjustable under full load
- No drilling or templates necessary

## **MORE** load capacity

- Pressure bearing capacity at max. extension length corresponds to the wooden support
- High load capacity with up-lift forces
- Optional screw length 8x180 mm for load capacity increase